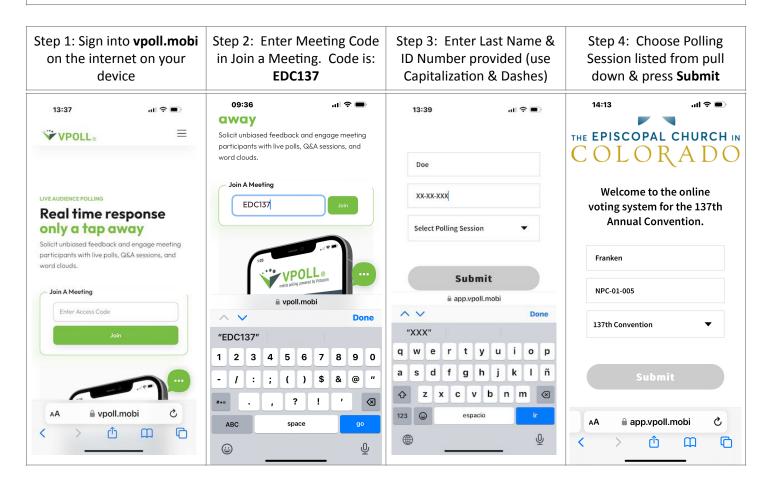

## **VPoll Voting Instructions**

(question is an examples only)

| Step 5: If no question has<br>been broadcast yet, you will<br>see this message |                        | Step 6: When Question is<br>broadcast you will see this<br>message |                   | Step 7: Click on your<br>answer to the question &<br>press <b>Submit</b> |                                 | & ap | Step 8: This Message will<br>appear when you have<br>successfully voted. |  |
|--------------------------------------------------------------------------------|------------------------|--------------------------------------------------------------------|-------------------|--------------------------------------------------------------------------|---------------------------------|------|--------------------------------------------------------------------------|--|
| 14:45                                                                          | ııl ≎ ∎)               | ۱4:15 ۲۵۰۰۰۰۰۰۰۰۰۰۰۰۰۰۰۰۰۰۰۰۰۰۰۰۰۰۰۰۰۰۰۰۰۰۰۰                       | II ବ ■)<br>option | 14:15<br>Do You suppo<br>of Resolution                                   | nu ≎ ■<br>rt the adoptior<br>#1 | 14   | :46 .nl ≎ ■                                                              |  |
| Message<br>Question will be<br>broadcast shortly.<br>Please wait               |                        | Yes<br>No<br>Fill all required fields                              |                   | Yes 🗸 No                                                                 |                                 |      | Message<br>Answer is successfully<br>saved.                              |  |
| AA Aapp.                                                                       | vpoll.mobi Č<br>Ĥ Ĥ ෆਿ | AA                                                                 | ى<br>آ            | Y                                                                        | rpoll.mobi ぐ<br>① ロ 〔           | **   | lapp.vpoll.mobi ৈ<br>>                                                   |  |