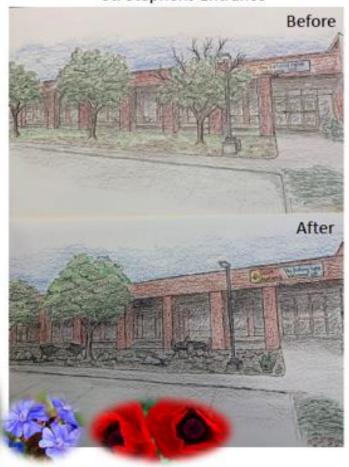

#### Our priorities are:

Phase 1: The *Front Porch* – Reimagine property on the east side of the church adjacent to our main doors to create an affirming and safe space for all by the end of 2023

Phase 2: Pollinator Education Garden - North property around the Labyrinth by the end of 2024

### **Conceptual Design:**

Below are the artistic renditions of what we plan to complete this calendar year.

# St. Stephen's Episcopal Church: **Creation Care Committee** Regional Grant Report August 1, 2023

St. Stephens Front

St. Stephens Entrance