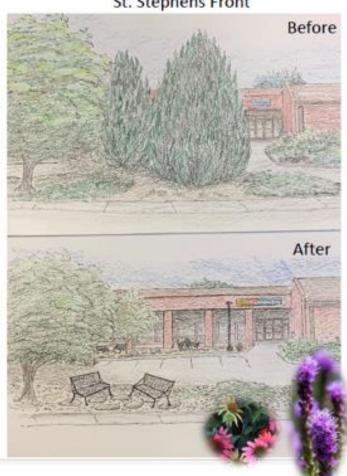

#### Our priorities are:

Phase 1: The *Front Porch* – Reimagine property on the east side of the church adjacent to our main doors to create an affirming and safe space for all by the end of 2023

Phase 2: Pollinator Education Garden - North property around the Labyrinth by the end of 2024

### **Conceptual Design:**

Below are the artistic renditions of what we plan to complete this calendar year.

# St. Stephen's Episcopal Church: **Creation Care Committee** Regional Grant Report August 1, 2023

St. Stephens Front

St. Stephens Entrance